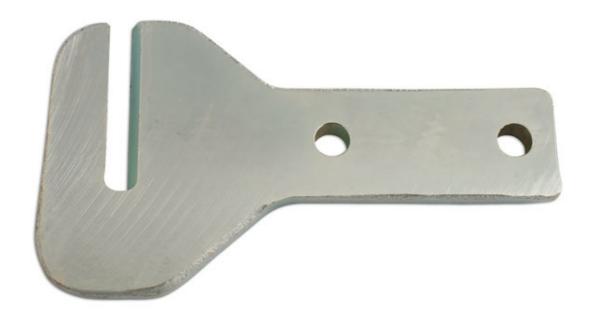

## **Reverse Hinge Head 11.5mm**

11.5mm reverse head for use with adjustable hinge handle for quickly and accurately fixing welded door hinge alignment problems. Even with door in place, the wrench head fits over the welded hinge allowing adjustments.

## **Additional Information**

- · Applications: Ford. Reverse angle.
- Use with Adjustable Hinge Handle, see Power-TEC Part No. 91120.
- Part of Welded Hinge Adjusting Kit, Part No. 91900. Can also be used with smaller Welding Hinge Adjusting Kit, Part No. 91899.
- · Manufactured from forged steel for strength.
- Part of a range of heads & reversible heads available individually. For heads, please see Power-TEC Part Nos. 91928 (7.5mm), 91929 (9.0mm), 91930 (9.4mm), 91922 (11mm), 91923 (11.5mm), 91925 (12.5mm), 91139 (15mm), 91927 (17mm); for reversible heads, please see Power-TEC Part Nos. 91140 (7.5mm), 91141 (9.4mm), 91924 (11.5mm), 91926 (12.5mm).